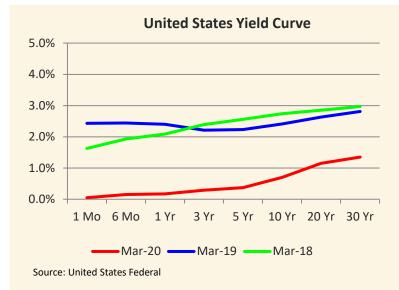

## **Fixed Income Performance**

| Fixed Income Rates of Return |                               | 2020 1Q | YTD     | 1 Year | 3 Year | 5 Year | 10 Year |
|------------------------------|-------------------------------|---------|---------|--------|--------|--------|---------|
| Broad Market Indices         | BBgBarc US Aggregate TR       | 3.15%   | 3.15%   | 8.93%  | 4.82%  | 3.36%  | 3.88%   |
|                              | BBgBarc US Govt/Credit TR     | 3.37%   | 3.37%   | 9.82%  | 5.17%  | 3.54%  | 4.15%   |
| Intermediate Indices         | BBgBarc US Int Agg TR         | 2.49%   | 2.49%   | 6.88%  | 3.87%  | 2.82%  | 3.22%   |
|                              | BBgBarc US Govt/Credit Int TR | 2.40%   | 2.40%   | 6.88%  | 3.79%  | 2.76%  | 3.14%   |
| Government Only Indices      | FTSE 3 Month Treasury         | 0.39%   | 0.39%   | 2.04%  | 1.74%  | 1.12%  | 0.60%   |
|                              | BBgBarc US Govt 1-3 Yr TR     | 2.73%   | 2.73%   | 5.37%  | 2.69%  | 1.84%  | 1.45%   |
|                              | BBgBarc US Govt Int TR        | 5.18%   | 5.18%   | 8.93%  | 4.12%  | 2.77%  | 2.79%   |
|                              | BBgBarc US TIPS TR            | 1.69%   | 1.69%   | 6.85%  | 3.46%  | 2.67%  | 3.48%   |
|                              | BBgBarc US Govt Long TR       | 20.63%  | 20.63%  | 32.28% | 13.30% | 7.32%  | 8.89%   |
| Municipal Indices            | BBgBarc US Municipal TR       | -0.63%  | -0.63%  | 3.85%  | 3.96%  | 3.19%  | 4.15%   |
|                              | BBgBarc US Municipal 1 Yr TR  | 0.05%   | 0.05%   | 1.69%  | 1.49%  | 1.17%  | 1.07%   |
|                              | BBgBarc US Municipal 10 Yr TR | -0.40%  | -0.40%  | 4.00%  | 4.19%  | 3.34%  | 4.45%   |
|                              | BBgBarc US Municipal 20 Yr TR | -0.49%  | -0.49%  | 5.07%  | 5.19%  | 4.09%  | 5.25%   |
| Mortgage Backed Indices      | BBgBarc US MBS TR             | 2.82%   | 2.82%   | 7.03%  | 4.04%  | 2.94%  | 3.28%   |
| Corporate Bond Indices       | BBgBarc US Credit TR          | -3.14%  | -3.14%  | 5.10%  | 4.19%  | 3.28%  | 4.75%   |
|                              | BBgBarc US High Yield TR      | -12.68% | -12.68% | -6.94% | 0.77%  | 2.78%  | 5.64%   |
| World Bond Indices           | FTSE World Government Bond    | 2.00%   | 2.00%   | 6.17%  | 4.27%  | 2.96%  | 2.19%   |
|                              | BBgBarc EM USD Sovereign TR   | -11.36% | -11.36% | -4.71% | 0.78%  | 2.86%  | 5.04%   |