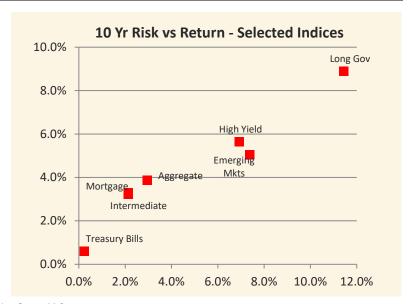

## **Fixed Income Performance**

| Fixed Income Rates of Return |                               | 2020 1Q | YTD     | 1 Year | 3 Year | 5 Year | 10 Year |
|------------------------------|-------------------------------|---------|---------|--------|--------|--------|---------|
| Broad Market Indices         | BBgBarc US Aggregate TR       | 3.15%   | 3.15%   | 8.93%  | 4.82%  | 3.36%  | 3.88%   |
|                              | BBgBarc US Govt/Credit TR     | 3.37%   | 3.37%   | 9.82%  | 5.17%  | 3.54%  | 4.15%   |
| Intermediate Indices         | BBgBarc US Int Agg TR         | 2.49%   | 2.49%   | 6.88%  | 3.87%  | 2.82%  | 3.22%   |
|                              | BBgBarc US Govt/Credit Int TR | 2.40%   | 2.40%   | 6.88%  | 3.79%  | 2.76%  | 3.14%   |
| Government Only Indices      | FTSE 3 Month Treasury         | 0.39%   | 0.39%   | 2.04%  | 1.74%  | 1.12%  | 0.60%   |
|                              | BBgBarc US Govt 1-3 Yr TR     | 2.73%   | 2.73%   | 5.37%  | 2.69%  | 1.84%  | 1.45%   |
|                              | BBgBarc US Govt Int TR        | 5.18%   | 5.18%   | 8.93%  | 4.12%  | 2.77%  | 2.79%   |
|                              | BBgBarc US TIPS TR            | 1.69%   | 1.69%   | 6.85%  | 3.46%  | 2.67%  | 3.48%   |
|                              | BBgBarc US Govt Long TR       | 20.63%  | 20.63%  | 32.28% | 13.30% | 7.32%  | 8.89%   |
| Municipal Indices            | BBgBarc US Municipal TR       | -0.63%  | -0.63%  | 3.85%  | 3.96%  | 3.19%  | 4.15%   |
|                              | BBgBarc US Municipal 1 Yr TR  | 0.05%   | 0.05%   | 1.69%  | 1.49%  | 1.17%  | 1.07%   |
|                              | BBgBarc US Municipal 10 Yr TR | -0.40%  | -0.40%  | 4.00%  | 4.19%  | 3.34%  | 4.45%   |
|                              | BBgBarc US Municipal 20 Yr TR | -0.49%  | -0.49%  | 5.07%  | 5.19%  | 4.09%  | 5.25%   |
| Mortgage Backed Indices      | BBgBarc US MBS TR             | 2.82%   | 2.82%   | 7.03%  | 4.04%  | 2.94%  | 3.28%   |
| Corporate Bond Indices       | BBgBarc US Credit TR          | -3.14%  | -3.14%  | 5.10%  | 4.19%  | 3.28%  | 4.75%   |
|                              | BBgBarc US High Yield TR      | -12.68% | -12.68% | -6.94% | 0.77%  | 2.78%  | 5.64%   |
| World Bond Indices           | FTSE World Government Bond    | 2.00%   | 2.00%   | 6.17%  | 4.27%  | 2.96%  | 2.19%   |
|                              | BBgBarc EM USD Sovereign TR   | -11.36% | -11.36% | -4.71% | 0.78%  | 2.86%  | 5.04%   |